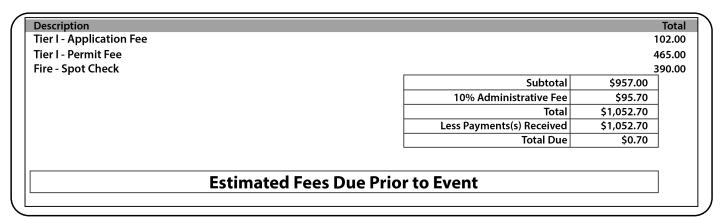

### **Special Events Permits**

**Description:** Documentation should show the description of the permit and total cost.