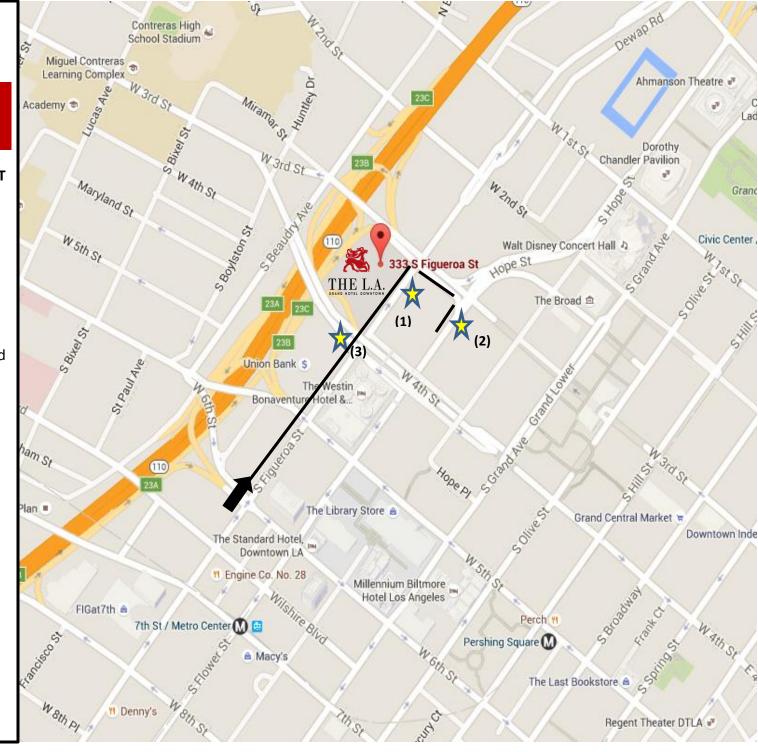

# **PUBLIC PARKING**

**Parking Entrances** 

LA GRAND HOTEL DOWNTOWN 333 S. Figueroa Street Los Angeles, CA 90071

## **FIGUEROA IS A ONE-WAY STREET**

### **WORLD TRADE CENTER PARKING**

350 S. Figueroa St Los Angeles, CA 90071

- Figueroa Street, stay on far right lane. Main garage entrance off of Figueroa Street.
- (2) Flower Street entrance around the corner.

## **HOTEL VALET SERVICES**

333 S. Figueroa Street Los Angeles, CA 90017 Entrance off Figueroa Street on the left.

PARKING RATE: \$15.00

#### **UNION BANK PLAZA PARKING**

445 S. Figueroa Street Los Angeles, CA 90071

(3) Figueroa Street, use far left lane. Garage entrance off of Figueroa. Park on Level B-1 with attendant.

PARKING RATE: \$15.00