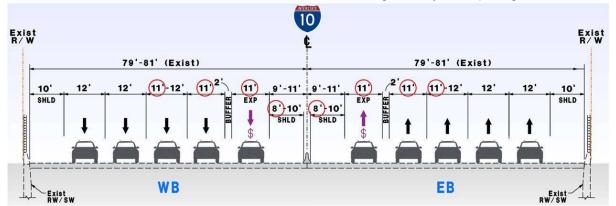

#### Alternative 2: Convert HOV to HOT

Convert existing HOV lane in EB and WB directions of I-10 within the project limits to an ExpressLane/HOT and include the items below:

- Restripe existing I-10 in EB and WB directions to provide one 11' ExpressLane, 2' buffer, four 11'12' GP lanes, 10' inside and outside shoulders, and auxiliary lanes (as needed) between on-ramp
  and off-ramp.
- Widen existing I-10 freeway in EB and WB directions to provide a weave lane for ExpressLane ingress/egress and provide appropriate stopping sight distance at horizontal curve locations. This widening would also require realignment of the on- and off-ramps at some locations.
- Construct retaining walls and sound walls, utility and drainage improvements at I-10 widening locations.
- Install toll and communication infrastructure and overhead signs for dynamic pricing.