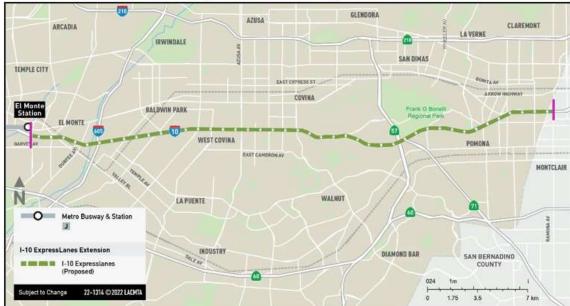

This project is part of SCAG's Regional ExpressLanes Network included in SCAG's current 2020 RTP/SCS. Metro ExpressLanes currently operate on I-10 just west of I-605 while SBCTA's I-10 Express Lanes is expected to open in 2024 just east of the Los Angeles/San Bernardino County line. This project aims to close the ExpressLanes gap between Metro and SBCTA's facilities providing improved regional mobility along the I-10 corridor. The I-10 Corridor Vicinity Map attached to this form provides an overview of the various improvements along the 64-mile I-10 corridor through the County line.

The improvements for this project are proposed from just west of I-605 to just east of the County line with Post Miles 28.9 to 48.3 on LA-10 and Post Miles 0.0 to 2.03 on SBD-10. The following four Alternatives are considered for the proposed project, including the No-Build.