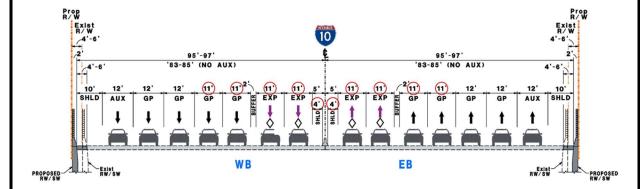

#### Alternative 2: Convert HOV to HOT

Convert existing HOV lane in EB and WB directions of I-10 within the project limits to an ExpressLane/HOT and include the items below:

- Restripe existing I-10 in EB and WB directions to provide one 11' ExpressLane, 2' buffer, four 11'12' GP lanes, 10' inside and outside shoulders, and auxiliary lanes (as needed) between on-ramp
  and off-ramp.
- Widen existing I-10 freeway in EB and WB directions to provide a weave lane for ExpressLane ingress/egress and provide appropriate stopping sight distance at horizontal curve locations. This widening would also require realignment of the on- and off-ramps at some locations.
- Construct retaining walls and sound walls, utility and drainage improvements at I-10 widening locations.
- Install toll and communication infrastructure and overhead signs for dynamic pricing.

- Restripe and widen existing I-10 in EB and WB directions to provide two 11' ExpressLanes, 2' buffer, four 11'-12' GP lanes, 10' outside shoulder, varying width inside shoulder, and auxiliary lanes (as needed) between on-ramp and off-ramp. This widening would also require realignment of the on- and off-ramps in EB and WB directions.
- Widen existing I-10 freeway in EB and WB directions to provide a weave lane for ExpressLane ingress/egress and provide appropriate stopping sight distance at horizontal curve locations.
- Construct retaining walls and sound walls, utility and drainage improvements at I-10 widening locations.
- Install toll and communication infrastructure and overhead signs for dynamic pricing.

#### Alternative 4: Add one HOV lane

Maintain existing HOV lane and add a second HOV lane in EB and WB directions of I-10 within the project limits and include items below:

- Restripe and widen existing I-10 in EB and WB directions to provide two 11' HOV lanes, 2' buffer, four 11'-12' GP lanes, 10' outside shoulder, varying width inside shoulder, and auxiliary lanes (as needed) between on-ramp and off-ramp. This widening would also require realignment of the on-and off-ramps in EB and WB directions.
- Widen existing I-10 freeway in EB and WB directions to provide a weave lane for HOV ingress/egress and provide appropriate stopping sight distance at horizontal curve locations.
- Construct retaining walls and sound walls, utility and drainage improvements at I-10 widening locations.