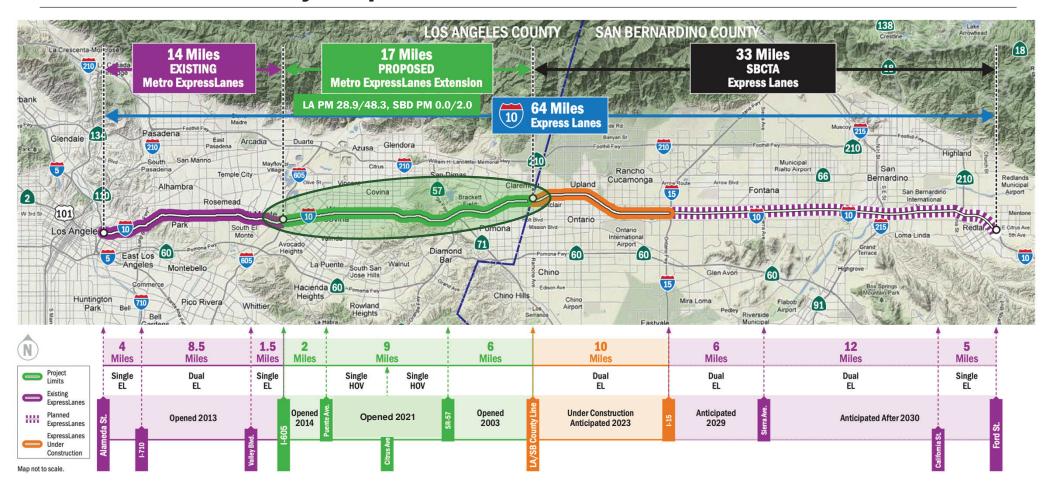

This project is part of SCAG's Regional ExpressLanes Network included in SCAG's current 2020 RTP/SCS. Metro ExpressLanes currently operate on I-10 just west of I-605 while SBCTA's I-10 Express Lanes is expected to open in 2024 just east of the Los Angeles/San Bernardino County line. This project aims to close the ExpressLanes gap between Metro and SBCTA's facilities providing improved regional mobility along the I-10 corridor. The I-10 Corridor Vicinity Map attached to this form provides an overview of the various improvements along the 64-mile I-10 corridor through the County line.

The improvements for this project are proposed from just west of I-605 to just east of the County line with Post Miles 28.9 to 48.3 on LA-10 and Post Miles 0.0 to 2.03 on SBD-10. The following four Alternatives are considered for the proposed project, including the No-Build.