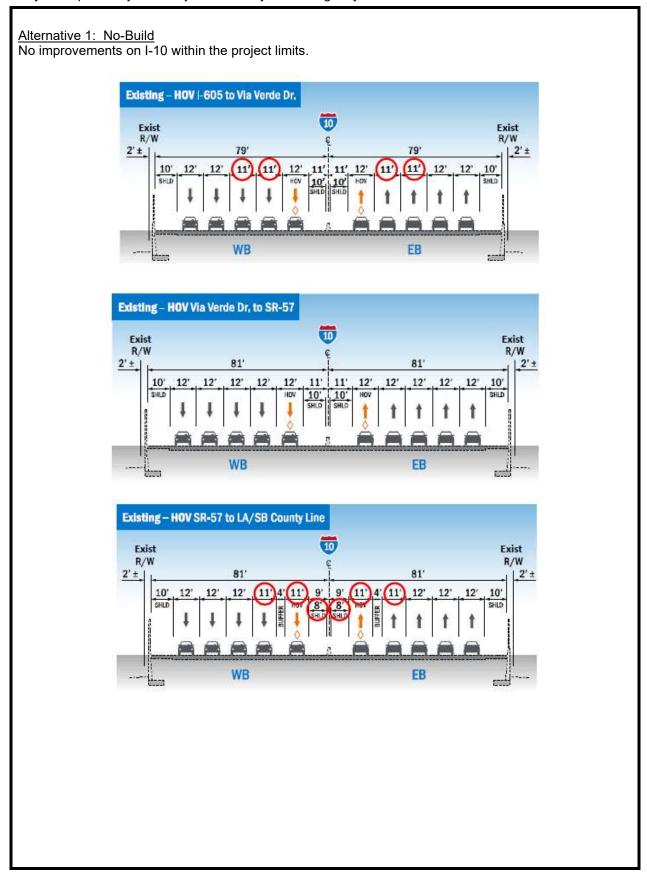

The improvements for this project are proposed from just west of I-605 to just east of the County line with Post Miles 28.9 to 48.3 on LA-10 and Post Miles 0.0 to 2.03 on SBD-10. The following four Alternatives are considered for the proposed project, including the No-Build.