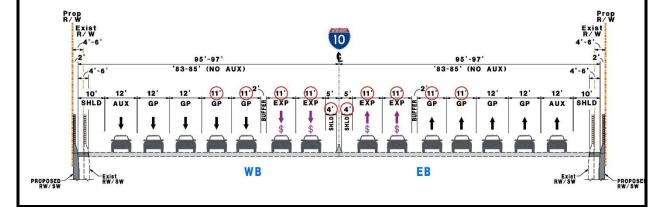

Alternative 3: Convert HOV to HOT, add one HOT lane

Convert existing HOV lane to an ExpressLane/HOT and add a second ExpressLane/HOT in EB and WB directions of I-10 within the project limits and include items below:

- Restripe and widen existing I-10 in EB and WB directions to provide two 11' ExpressLanes, 2' buffer, four 11'-12' GP lanes, 10' outside shoulder, varying width inside shoulder, and auxiliary lanes (as needed) between on-ramp and off-ramp. This widening would also require realignment of the on- and off-ramps in EB and WB directions.
- Widen existing I-10 freeway in EB and WB directions to provide a weave lane for ExpressLane ingress/egress and provide appropriate stopping sight distance at horizontal curve locations.
- Construct retaining walls and sound walls, utility and drainage improvements at I-10 widening locations.
- Install toll and communication infrastructure and overhead signs for dynamic pricing.