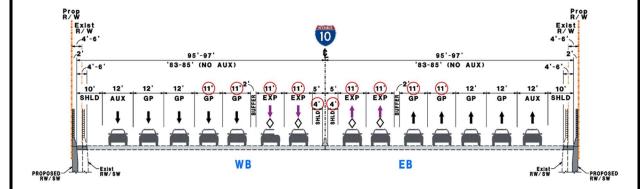

### Alternative 4: Add one HOV lane

Maintain existing HOV lane and add a second HOV lane in EB and WB directions of I-10 within the project limits and include items below:

- Restripe and widen existing I-10 in EB and WB directions to provide two 11' HOV lanes, 2' buffer, four 11'-12' GP lanes, 10' outside shoulder, varying width inside shoulder, and auxiliary lanes (as needed) between on-ramp and off-ramp. This widening would also require realignment of the on-and off-ramps in EB and WB directions.
- Widen existing I-10 freeway in EB and WB directions to provide a weave lane for HOV ingress/egress and provide appropriate stopping sight distance at horizontal curve locations.
- Construct retaining walls and sound walls, utility and drainage improvements at I-10 widening locations.