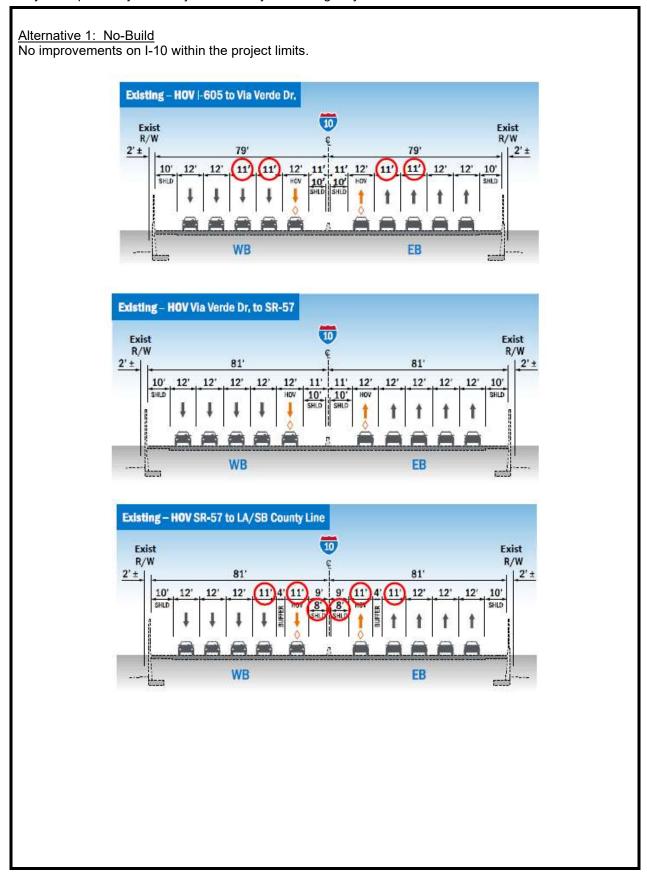

The improvements <u>for this project</u> are proposed <u>from</u> just west of I-605 to just east of the County line with Post Miles 28.9 to 48.3 on LA-10 and Post Miles 0.0 to 2.03 on SBD-10.

The following four Alternatives are considered for the proposed project, including the No-Build.