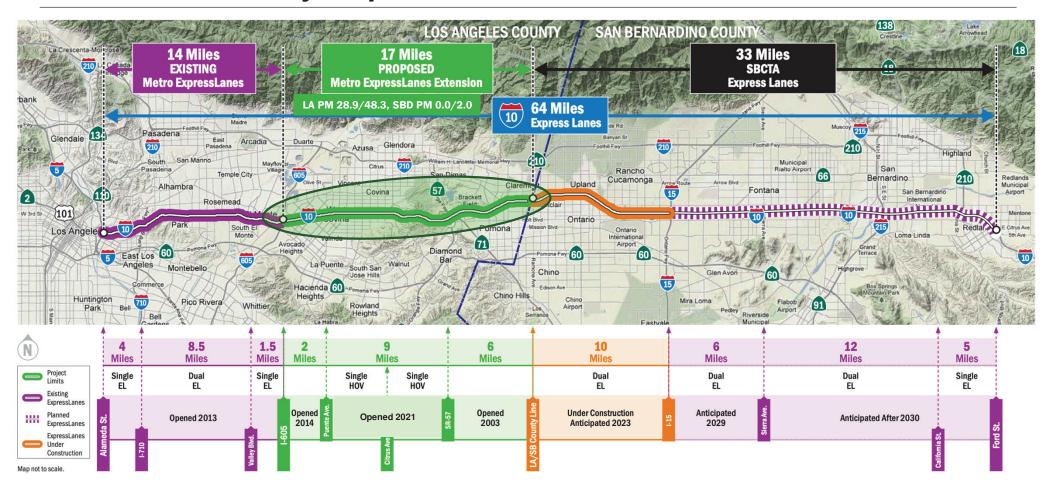

This project is part of SCAG's Regional ExpressLanes Network included in SCAG's current 2020 RTP/SCS. Metro ExpressLanes currently operate on I-10 just west of I-605 while SBCTA's I-10 Express Lanes is expected to open in 2024 just east of the Los Angeles/San Bernardino County line. This project aims to close the ExpressLanes gap between Metro and SBCTA's facilities providing improved regional mobility along the I-10 corridor. The I-10 Corridor Vicinity Map attached to this form provides an overview of the various improvements along the 64-mile I-10 corridor through the County line.

The improvements <u>for this project</u> are proposed <u>from</u> just west of I-605 to just east of the County line with Post Miles 28.9 to 48.3 on LA-10 and Post Miles 0.0 to 2.03 on SBD-10.

The following four Alternatives are considered for the proposed project, including the No-Build.